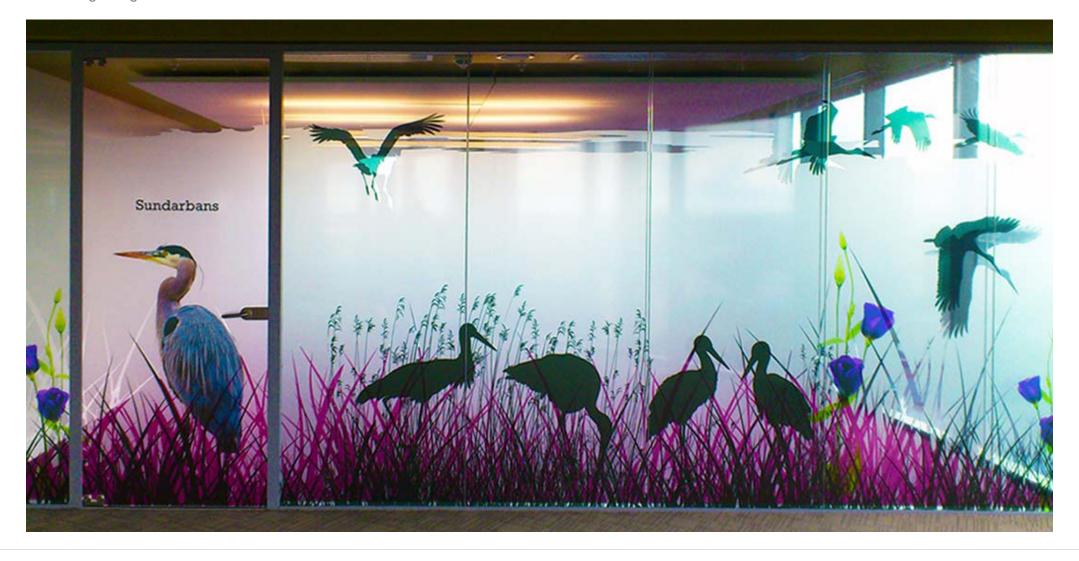

Plain Frosted Manifestation meet Wall Art.

Page: 17

Printed Frosted Manifestation meet Wall Art.

Printed Frosted Manifestation meet Wall Art.

Printed Clear Manifestation (Avery PMI 2041 Transparent) meet Wall Art.