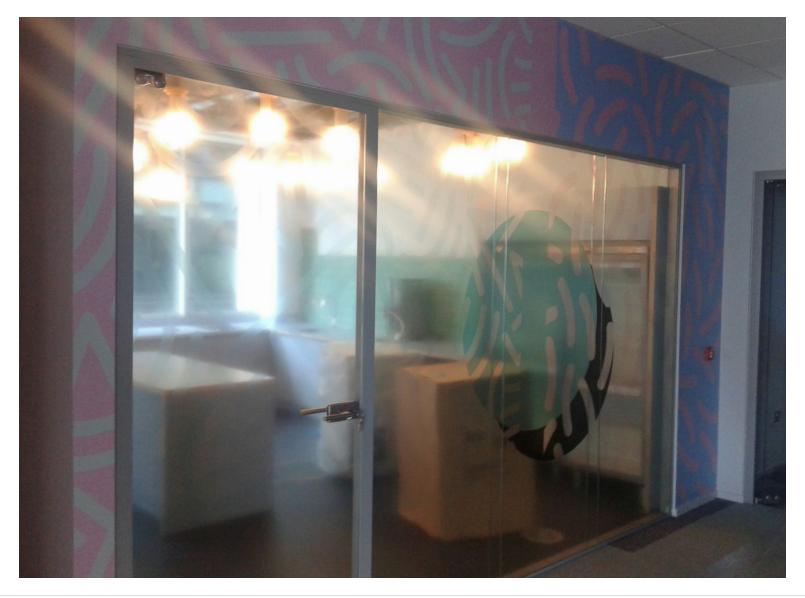

Plain Frosted Manifestation meet Wall Art.

Page: 17

Printed Frosted Manifestation meet Wall Art.

Printed Frosted Manifestation meet Wall Art.

Printed Clear Manifestation (Avery PMI 2041 Transparent) meet Wall Art.