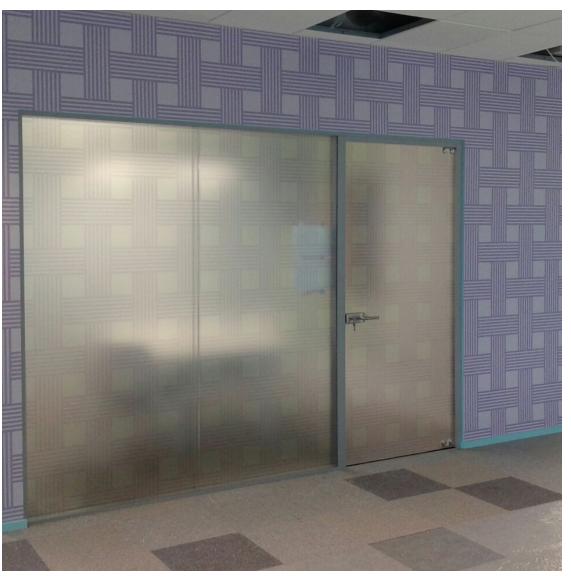

Plain Frosted Manifestation meet Wall Art.

Page: 17

Printed Frosted Manifestation meet Wall Art.

Printed Frosted Manifestation meet Wall Art.

Printed Clear Manifestation (Avery PMI 2041 Transparent) meet Wall Art.