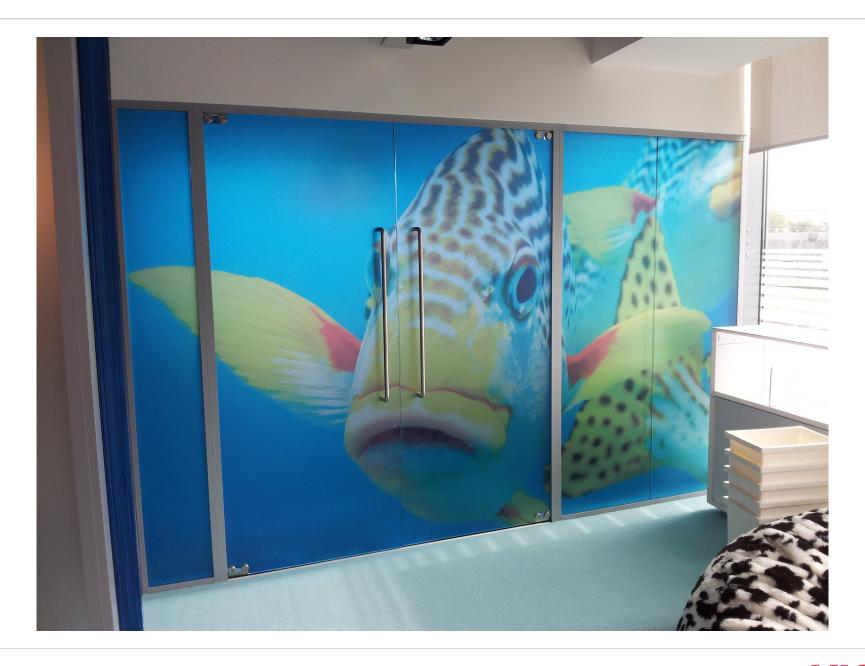

#### **Avery PMI 2041 Transparent**

Avery MPI vinyl 2041 is a glossy, transparent, polymeric calendered self-adhesive vinyl. It is suitable for use on super wide format inkjet and airbrush printers using solvent ink.

Avery MPI 2041 is highly recommended for a wide range of applications on flat substrates which require clean and easy removal.

Plain Frosted Manifestation meet Wall Art.

Page: 17

Printed Frosted Manifestation meet Wall Art.

Printed Frosted Manifestation meet Wall Art.

Printed Clear Manifestation (Avery PMI 2041 Transparent) meet Wall Art.