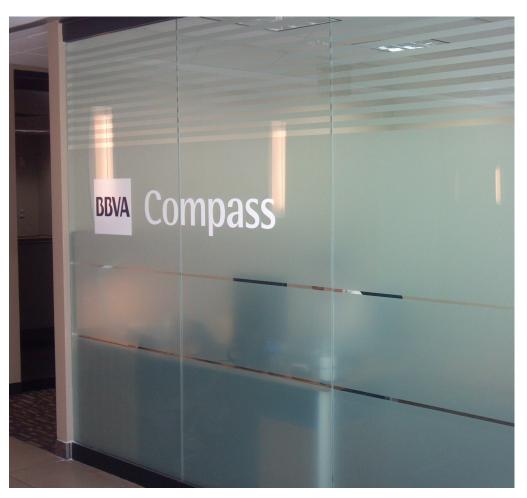

# **Glass Manifestation**Offering & Options



#### **3M Scotchcal Crystal Film Series 5525**

3M Scotchcal Crystal Film Series 5525 offer a way to create distinctive designs on glass. They are affordable, versatile and stylish, for use in creating medium-term window graphics and internally illuminated displays on flat, clear surfaces. They can be used for interior and exterior applications.



#### **Grafitack Sandblast-Effect Film TR100 (lighter)**

The Grafitack sandblast-effect film with reference TR100 is a soft cadmium-free monomeric calendered PVC, provided with a pressure-sensitive permanent acrylic adhesive. This adhesive is protected by a high-quality silicone paper. A good recognizability is guaranteed by the blue print on the material's backing paper.





## **Cut Out Option 1 : Easy**





## **Cut Out Option 2: Intricate**





Page: 4



**Cut Out Option 3 : Very Intricate** 





















#### **Avery PMI 2041 Transparent**

Avery MPI vinyl 2041 is a glossy, transparent, polymeric calendered self-adhesive vinyl. It is suitable for use on super wide format inkjet and airbrush printers using solvent ink.

Avery MPI 2041 is highly recommended for a wide ran