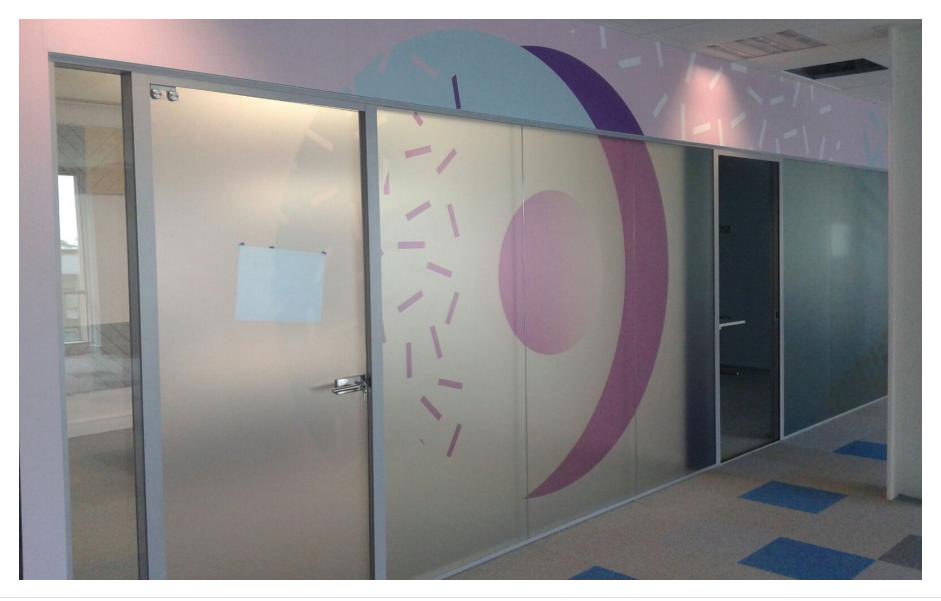

Plain Frosted Manifestation meet Wall Art.

Page: 17

Printed Frosted Manifestation meet Wall Art.

Printed Frosted Manifestation meet Wall Art.

Printed Clear Manifestation (Avery PMI 2041 Transparent) meet Wall Art.