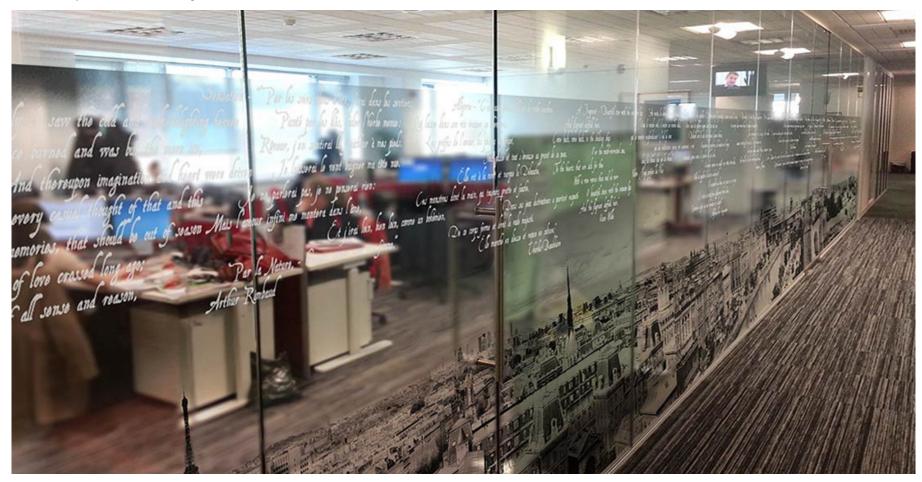

#### **Combination of Films**

Digitally printed optically clear film is applied to the glazing external surface. A cut out frosted vinyl silhouetting the design is applied to the internal surface. This creates an image with more depth & more privacy for the office without obstructing the light.

#### **Combination of Films**

Vision produced and installed architects Camenzind Evolution's design for Google's European HQ. A combination of printed optically clear film installed to the external glazing and cut out manifestation applied internally.