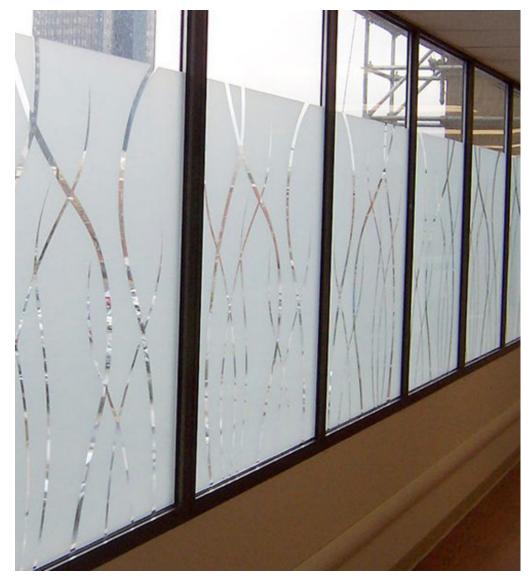

## **Cut Out Option 2: Intricate**

Page: 4

**Cut Out Option 3 : Very Intricate** 