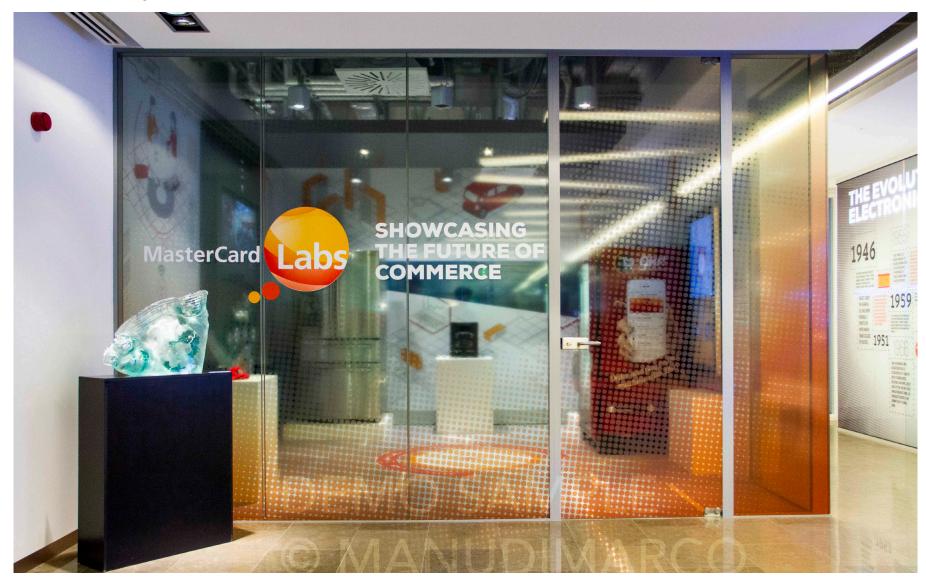

#### **3M Scotchcal Clear View Graphic Film 8150 Transparent**

A highly transparent printable cast film (50  $\mu$ m) for glass applications. Unprinted areas allow perfectly clear view through the glass. Images with sophisticated details don't need contour cutting aymore; possibility to print special effects like dusted/frosted by using white ink. One-Way-Vision effect without using punched films. Up to 7 years durability.