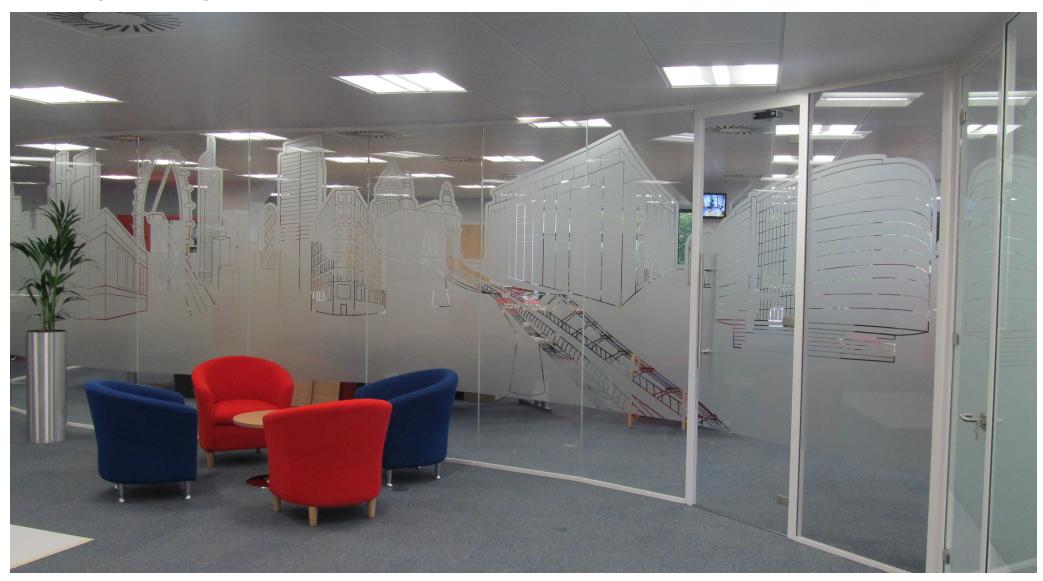

#### **Combination of Films**

Digitally printed optically clear film is applied to the glazing external surface. A cut out frosted vinyl silhouetting the design is applied to the internal surface. This creates an image with more depth & more privacy for the office without obstructing the light.

#### **Combination of Films**

Vision produced and installed architects Camenzind Evolution's design for Google's European HQ. A combination of printed optically clear film installed to the external glazing and cut out manifestation applied internally.