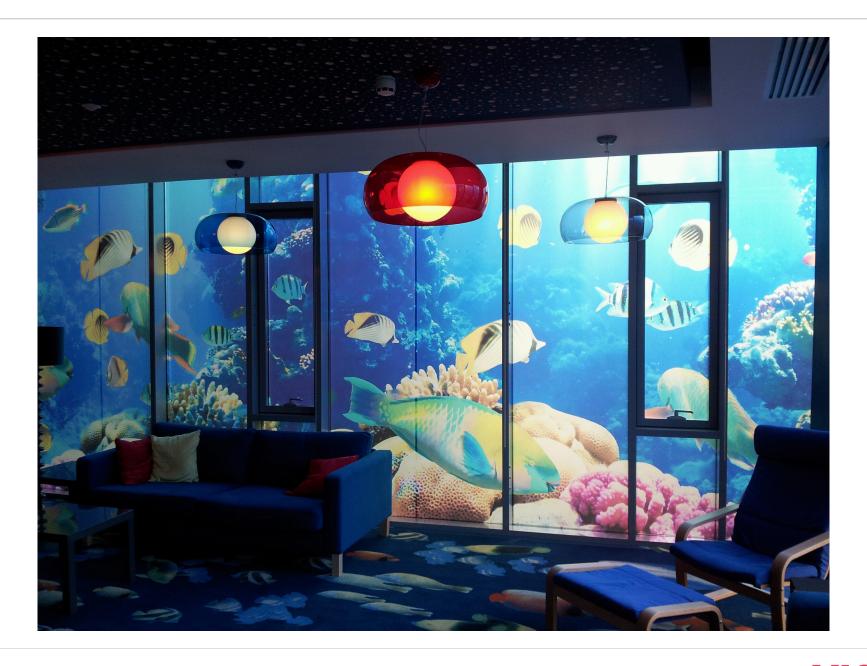

Plain Frosted Manifestation meet Wall Art.

Page: 17

Printed Frosted Manifestation meet Wall Art.

Printed Frosted Manifestation meet Wall Art.

Printed Clear Manifestation (Avery PMI 2041 Transparent) meet Wall Art.