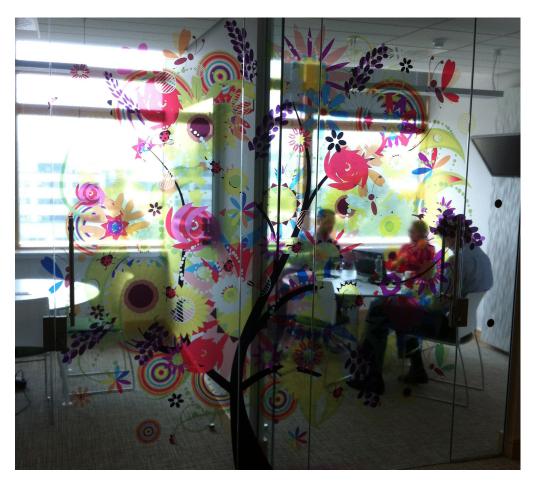

#### **Combination of Films**

Vision produced and installed architects Camenzind Evolution's design for Google's European HQ. A combination of printed optically clear film installed to the external glazing and cut out manifestation applied internally.