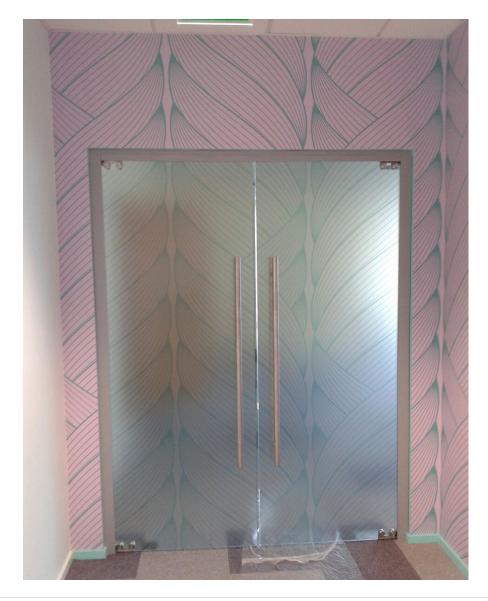

Plain Frosted Manifestation meet Wall Art.

Page: 17

Printed Frosted Manifestation meet Wall Art.

Printed Frosted Manifestation meet Wall Art.

Printed Clear Manifestation (Avery PMI 2041 Transparent) meet Wall Art.