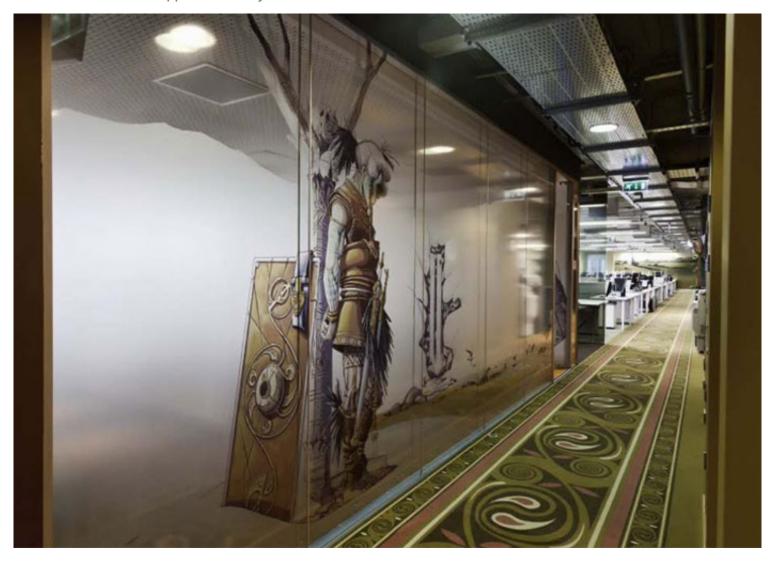

Plain Frosted Manifestation meet Wall Art.

Page: 17

Printed Frosted Manifestation meet Wall Art.

Printed Frosted Manifestation meet Wall Art.

Printed Clear Manifestation (Avery PMI 2041 Transparent) meet Wall Art.