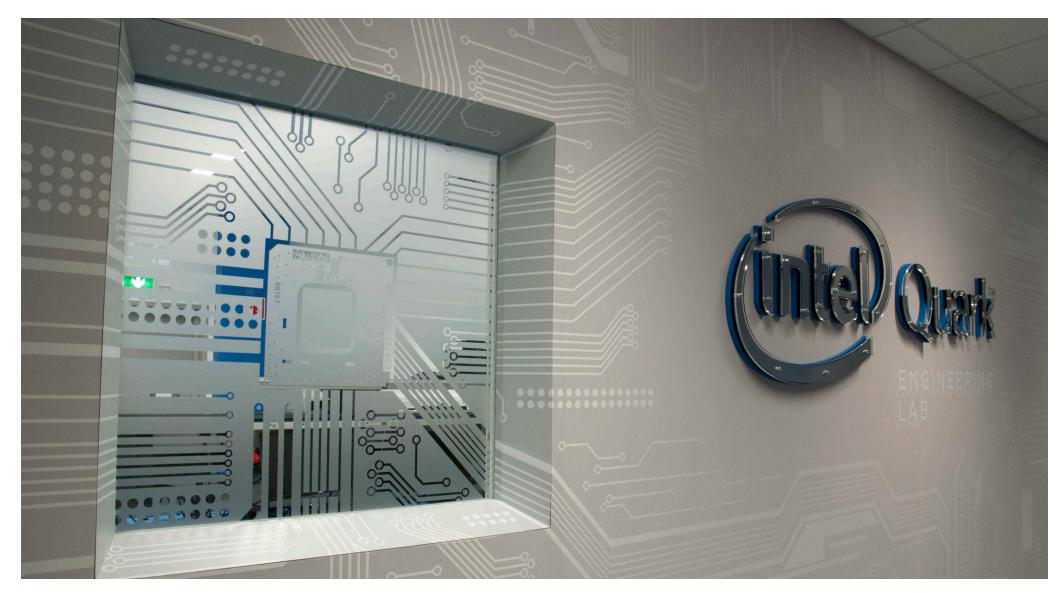

Plain Frosted Manifestation meet Wall Art.

Page: 17

Printed Frosted Manifestation meet Wall Art.

Printed Frosted Manifestation meet Wall Art.

Printed Clear Manifestation (Avery PMI 2041 Transparent) meet Wall Art.