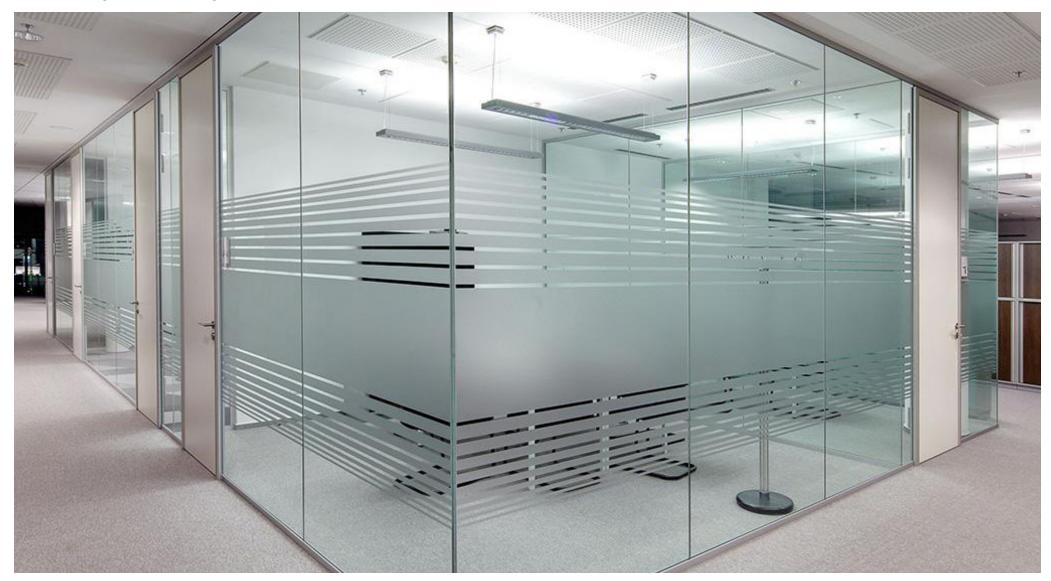

#### **Grafitack Sandblast-Effect Film TR100 (lighter)**

The Grafitack sandblast-effect film with reference TR100 is a soft cadmium-free monomeric calendered PVC, provided with a pressure-sensitive permanent acrylic adhesive. This adhesive is protected by a high-quality silicone paper. A good recognizability is guaranteed by the blue print on the material's backing paper.