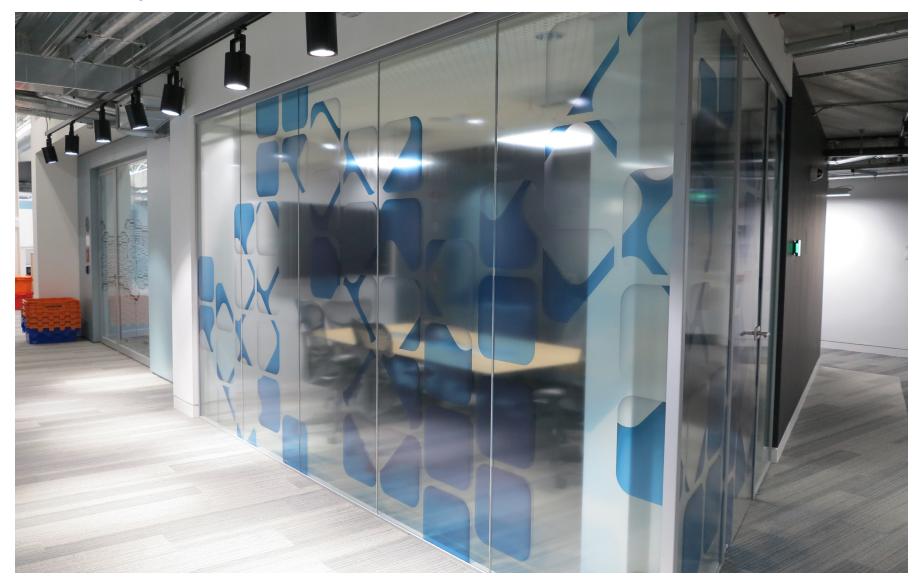

#### **Grafitack Sandblast-Effect Film TR100 (lighter)**

The Grafitack sandblast-effect film with reference TR100 is a soft cadmium-free monomeric calendered PVC, provided with a pressure-sensitive permanent acrylic adhesive. This adhesive is protected by a high-quality silicone paper. A good recognizability is guaranteed by the blue print on the material's backing paper.