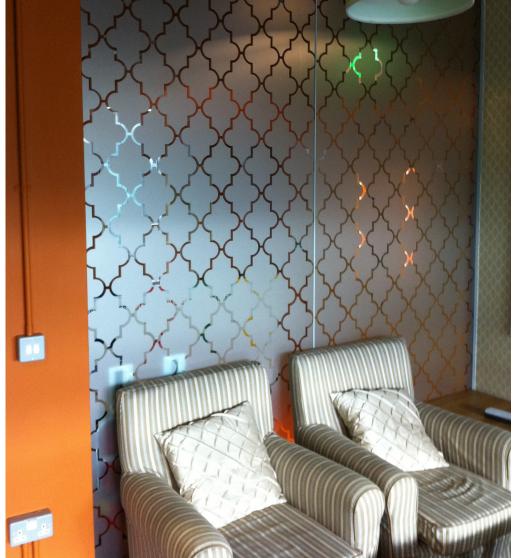

#### **Grafitack Sandblast-Effect Film TR100 (lighter)**

The Grafitack sandblast-effect film with reference TR100 is a soft cadmium-free monomeric calendered PVC, provided with a pressure-sensitive permanent acrylic adhesive. This adhesive is protected by a high-quality silicone paper. A good recognizability is guaranteed by the blue print on the material's backing paper.

Plain Frosted Manifestation meet Wall Art.

Page: 17

Printed Frosted Manifestation meet Wall Art.

Printed Frosted Manifestation meet Wall Art.

Printed Clear Manifestation (Avery PMI 2041 Transparent) meet Wall Art.