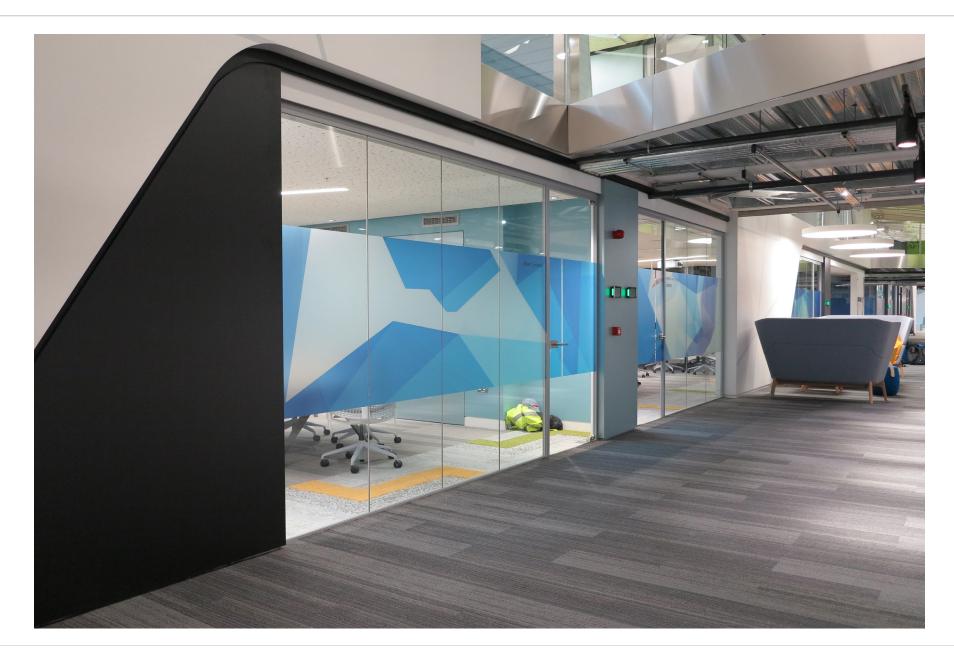

#### **3M Scotchcal Clear View Graphic Film 8150 Transparent**

A highly transparent printable cast film (50  $\mu$ m) for glass applications. Unprinted areas allow perfectly clear view through the glass. Images with sophisticated details don't need contour cutting aymore; possibility to print special effects like dusted/frosted by using white ink. One-Way-Vision effect without using punched films. Up to 7 years durability.

Plain Frosted Manifestation meet Wall Art.

Page: 17

Printed Frosted Manifestation meet Wall Art.

Printed Frosted Manifestation meet Wall Art.

Printed Clear Manifestation (Avery PMI 2041 Transparent) meet Wall Art.