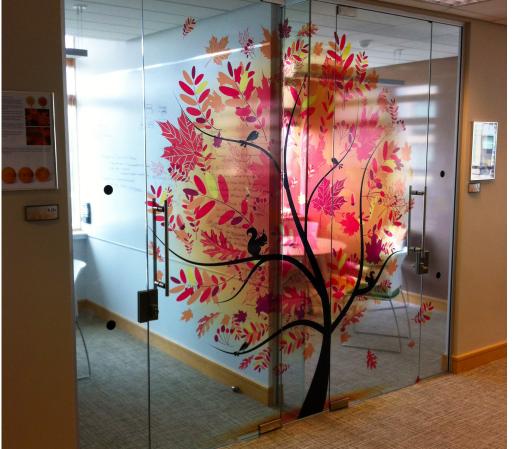

Plain Frosted Manifestation meet Wall Art.

Page: 17

Printed Frosted Manifestation meet Wall Art.

Printed Frosted Manifestation meet Wall Art.

Printed Clear Manifestation (Avery PMI 2041 Transparent) meet Wall Art.