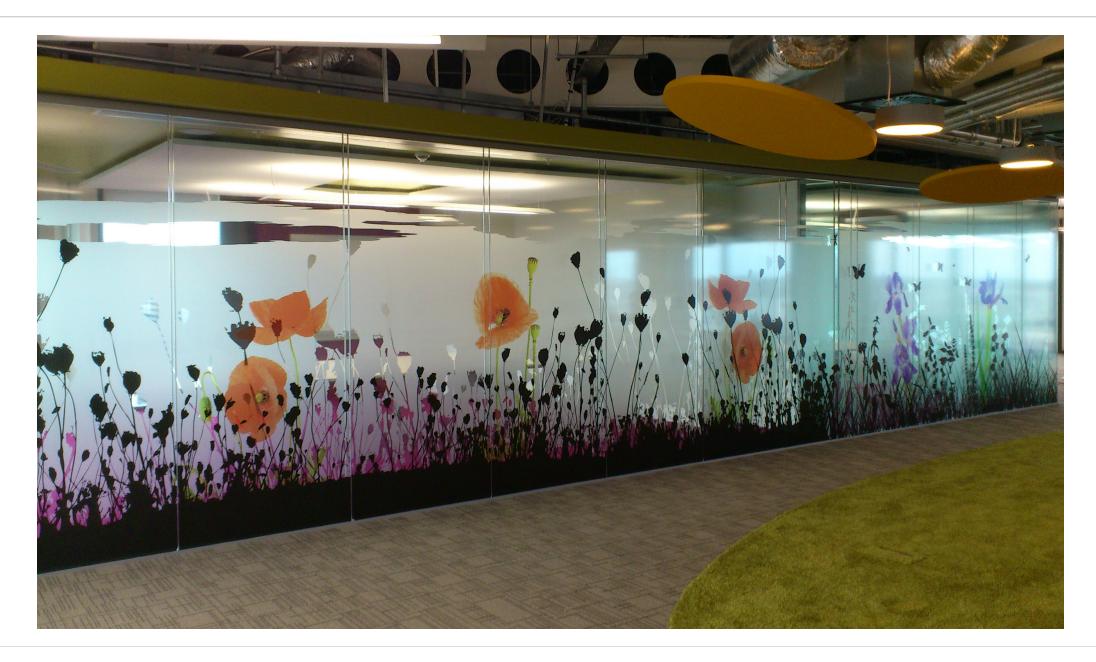

#### **Combination of Films**

Digitally printed optically clear film is applied to the glazing external surface. A cut out frosted vinyl silhouetting the design is applied to the internal surface. This creates an image with more depth & more privacy for the office without obstructing the light.

# **Combination of Films**

#### **Combination of Films**

Vision produced and installed architects Camenzind Evolution's design for Google's European HQ. A combination of printed optically clear film installed to the external glazing and cut out manifestation applied internally.