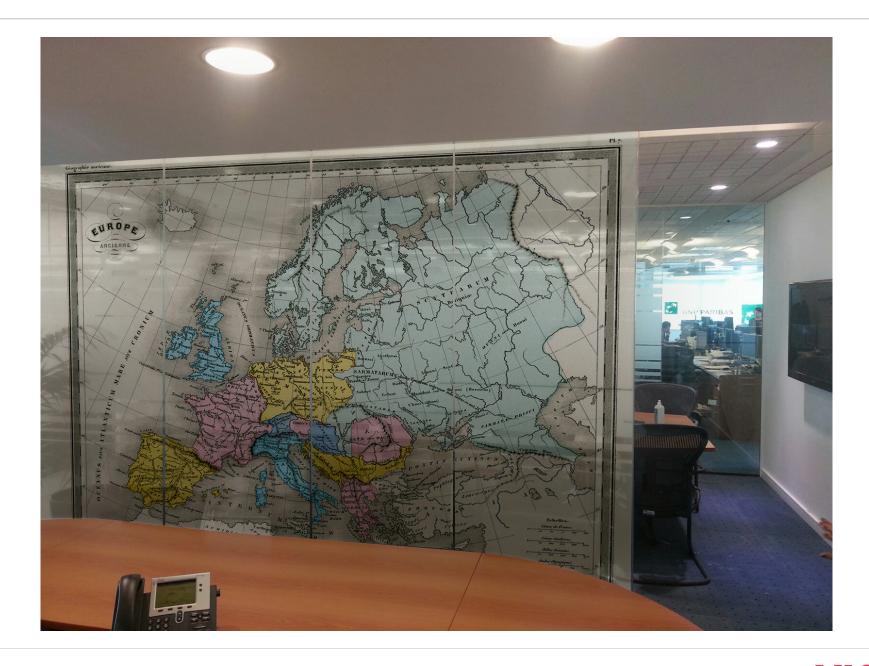

Plain Frosted Manifestation meet Wall Art.

Page: 17

Printed Frosted Manifestation meet Wall Art.

Printed Frosted Manifestation meet Wall Art.

Printed Clear Manifestation (Avery PMI 2041 Transparent) meet Wall Art.